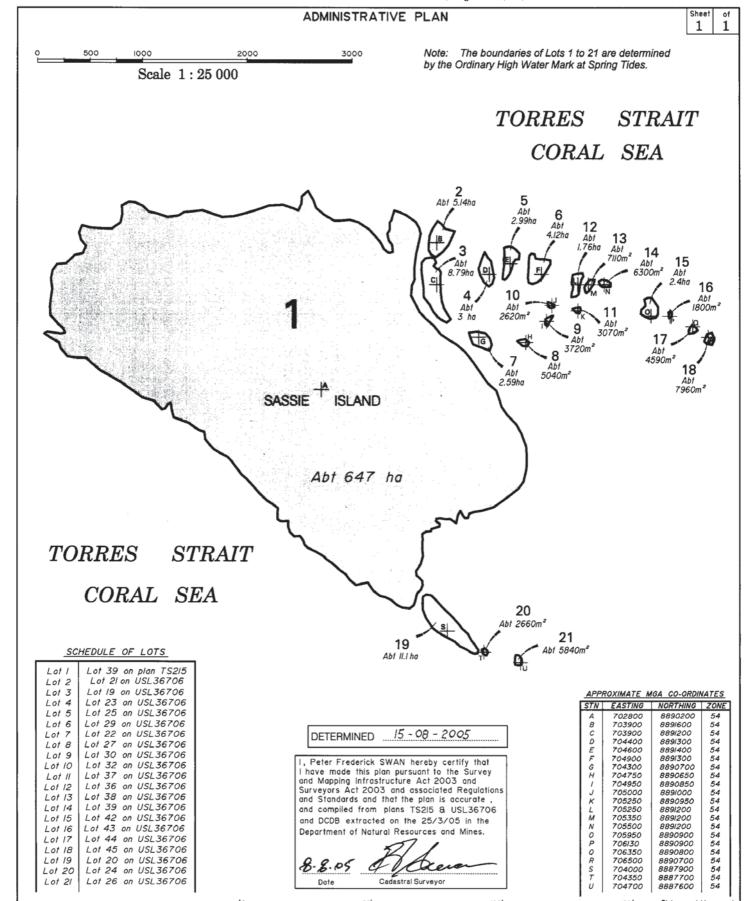

## Lots 1 - 21

Covering Lot 39 on plan TS215 and lots on USL36706 as shown on face of plan

| PARISH : .<br>LOCALITY : | <b>GIAKA</b><br>CORAL SEA |      |       | NTY :<br>. AUTI | <u>T</u> C | Torr      |              |   |
|--------------------------|---------------------------|------|-------|-----------------|------------|-----------|--------------|---|
| Federal Court Ref :      | QUD6015 / 03              | NNTT | Ref : | QC03            | /16        | File Ref: | CAB /002100  | - |
| Meridian:                | Approx. MGA (Zone 54)     |      | Map F | Ref :           | 7477       | Drawn :   | 13 /04 /2005 | ٦ |

 $1:25\,000$ NOTE: A4 copy is reduced